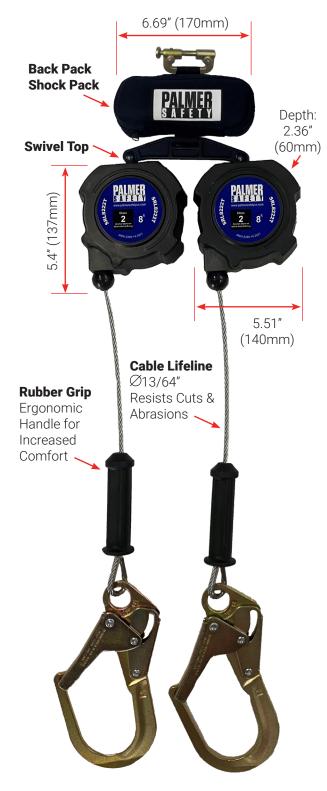

## MicroBEAST EDGE™ Series 8' Twin Leading Edge Lightweight Cable SRL with Rebar Hooks

MicroBEAST EDGE™ Series 8' twin leading edge (LE) cable retractable, lightweight plastic housing, external back pack shock-absorber, 2-1/4" rebar hook, SRL170 carabiner included. Max weight capacity is 310 lbs. Meets or Exceeds ANSI Z359.14-2021 Class 2.

Class
2
Anchor above or below dorsal D-ring

 Lightest available SRL in its range/class

PHYSICAL PARAMETERS:

Robust & durable plastic casting

Steel rebar hooks at attachment end

LENGTH: 8 ft. (Maximum)

**CABLE:** 13/64" ~ 7/32" diameter

MAX WEIGHT 3

310 lbs.

**WEIGHT:** 11.45 lbs. (Twin Unit)

CONFORMS TO: Meets or Exceeds ANSI Z359.14-

2021 Class 2