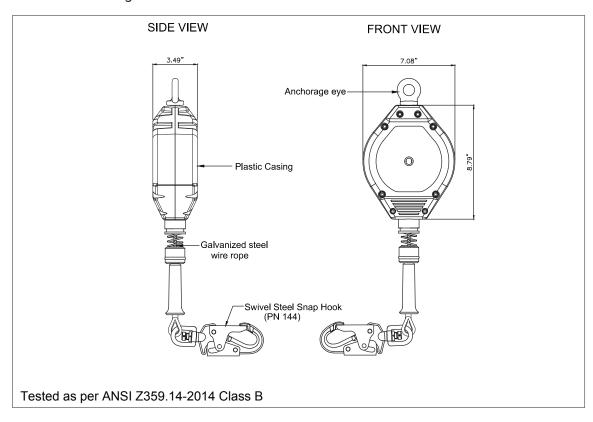

## SRL 30' Galvanized Cable with Small Hook.

30' retractable galvanized cable, swivel top composite housing, 3/4" load indicator hook, 1/2" carabiner with tagline included. Blue housing. Meets or exceeds ANSI Z359.14-2014 Class B.

- Composite housing.
- Robust & durable plastic casing.

## **PHYSICAL PARAMETERS:**

- Has swivel anchorage eye at anchorage end.
- Swivel steel snap hook with load indicator at attachment end (PN 144 as per ANSI Z359.12-2009; gate strength 3600 lbs.).
- Galvanized steel wire rope (option of having S.S. wire rope available).