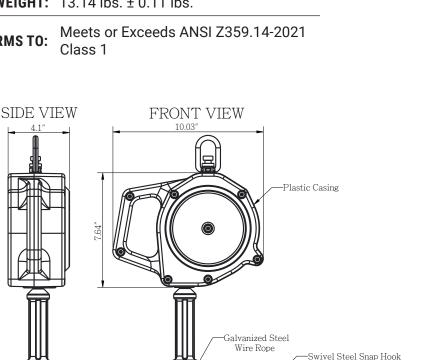

**PHYSICAL PARAMETERS:**  Has swivel eye at anchorage end.

Swivel steel snap hook with load indicator at attachment end

Robust & durable plastic casing.

Galvanized steel wire rope

LENGTH: 30'

Material: Galvanized steel wire rope

CABLE: diameter of 3/16"

Minimum Breaking Strength: 3300 lbs.

**WEIGHT:** 13.14 lbs. ± 0.11 lbs.

**CONFORMS TO:** 

Class 1