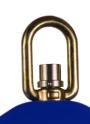

**PHYSICAL PARAMETERS:**  Has swivel eye at anchorage end.

Swivel steel snap hook with load indicator at attachment end

Robust & durable plastic casing.

Galvanized steel wire rope

LENGTH: 30'

Material: Galvanized steel wire rope