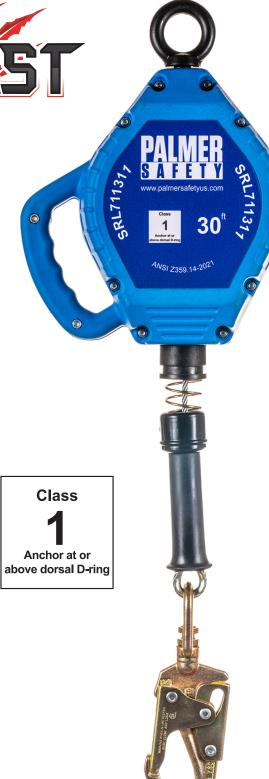

## BEAST™ Series 30' SRL with Small Hook.

BEAST™ Series SRL 30' retractable galvanized cable, swivel top black composite housing, 3/4" load indicator hook, 1/2" carabiner and 30' tagline included. Min breaking strength 3000 lbs. Meets ANSI Z359.14-2021 Class 1.

Robust & durable plastic casing.

PHYSICAL PARAMETERS:

Has swivel eye at anchorage end.
Swivel steel snap hook with load indicator at attachment end

Galvanized steel wire rope

LENGTH: 30'

Material: Galvanized steel wire rope

CABLE: diameter of 3/16"

Minimum Breaking Strength: 3300 lbs.

**WEIGHT:** 13.14 lbs. ± 0.11 lbs.

CONFORMS TO: Meets or Exceeds ANSI Z359.14-2021

Class 1