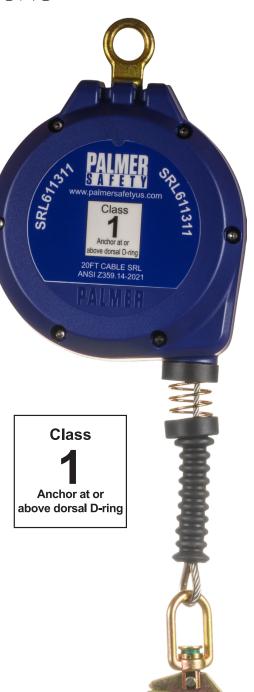

## **BEAST<sup>™</sup> Series 20' SRL Galvanized Cable with Small** Hook

BEAST<sup>™</sup> Series 20 ft. SRL retractable galvanized cable, swivel top blue composite housing, 3/4" load indicator hook, 1/2" carabiner and 20' tagline included. Minimum breaking strength 3000 lbs. Meets ANSI Z359.14-2021 Class 1.

USER CAPACITY: 130 - 310 lbs. • Robust & durable plastic casing • Has swivel anchorage eve at an

| PHYSICAL<br>PARAMETERS:          | <ul> <li>Robust &amp; durable plastic casing</li> <li>Has swivel anchorage eye at anchorage end</li> <li>Swivel steel snap hook with load indicator at attachment end (gate strength 3600 lbs.)</li> <li>Galvanized steel wire rope 3/16"</li> </ul> |
|----------------------------------|------------------------------------------------------------------------------------------------------------------------------------------------------------------------------------------------------------------------------------------------------|
| LENGTH:                          | 20'                                                                                                                                                                                                                                                  |
| CABLE:                           | Material: Galvanized steel wire rope diameter of 3/16"                                                                                                                                                                                               |
| MINIMUM<br>BREAKING<br>STRENGTH: | 3,000 lbs.                                                                                                                                                                                                                                           |
| CONFORMS TO:                     | Meets or exceeds ANSI Z359.14-2021 Class 1                                                                                                                                                                                                           |
|                                  |                                                                                                                                                                                                                                                      |