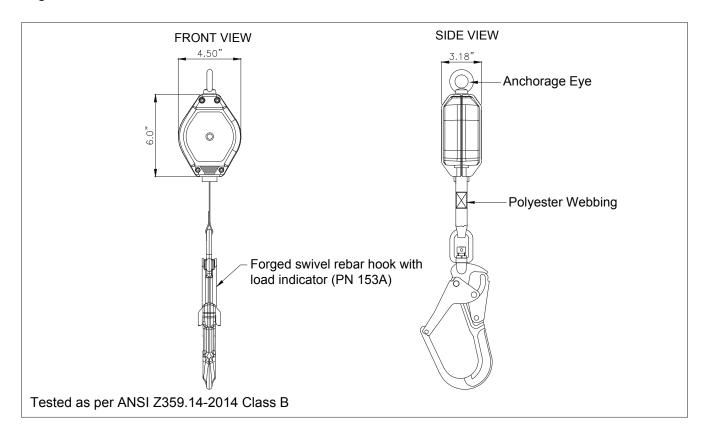

## **SRL 11' Web with Rebar Hook**

11' retractable web, swivel top composite housing, 2-1/4" load indicator hook, 1/2" carabiner included. Blue housing. Meets or exceeds ANSI Z359.14-2012 Class B.

Composite housing.

Robust & durable plastic casing.

PHYSICAL PARAMETERS:

Has swivel anchorage eye at anchorage end.

Forged swivel rebar hook with load indicator at attachment end (PN 153A).

Polyester Webbing

LENGTH: 11 ft.

Material: Polyester

WEBBING: Width: 1"

Minimum Breaking Strength: 4500 lbs.

Static Strength: 3000 lbs. for 1 minute.

Dynamic Strength: 300 lbs. mass subjected to a 4' free fall. SRL lock and remain

lock until released.

VITALTESTCOMPLIANCE: Dynamic Performance: 282 lbs. mass subjected to a zero free fall with extension