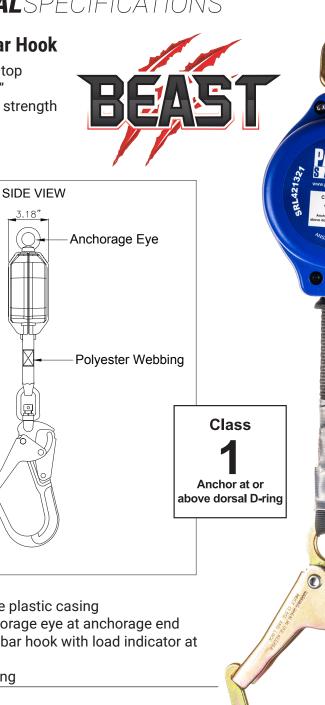

Robust & durable plastic casing

**PHYSICAL PARAMETERS:** 

Has swivel anchorage eye at anchorage end

Forged swivel rebar hook with load indicator at attachment end

Polyester Webbing

LENGTH: 11 ft.

Material: Polyester

WEBBING: Width: 1"

Minimum Breaking Strength: 4500 lbs.

**WEIGHT:** 4.35 lbs. ± 0.11 lbs.

Forged swivel rebar hook with

load indicator

Meets or Exceeds ANSI Z359.14-2021 Class 1

CONFORMS TO: Meets or Exceeds ANSI Z359.14-2021 Class 1