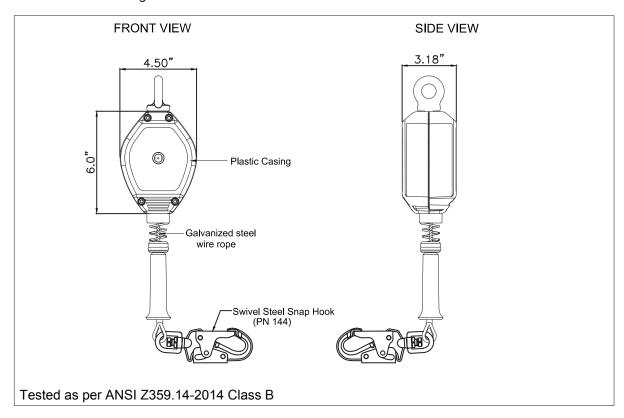

## SRD 10' Galvanized Cable with Small Hook

10" retractable galvanized cable, swivel top composite housing, 3/4" load indicator hook, 1/2" carabiner with tagline included. Blue housing. Meets or exceeds ANSI Z359.14-2014 Class B.

- Composite housing.
- Robust & durable plastic casing.

## **PHYSICAL PARAMETERS:**

- Has swivel anchorage eye at anchorage end.
  - Swivel steel snap hook with load indicator at attachment end (PN 144 as per ANSI Z359.12-2009; gate strength 3600 lbs.).
- Galvanized steel wire rope (option of having S.S. wire rope available).

LENGTH: 10'

**CABLE:** 

Material: Galvanized steel wire rope diameter of 3/16"

Minimum Breaking Strength: 3300 lbs.

Static Strength: 3000 lbs. for 1 minute.

Dynamic Strength: 300 lbs. mass subjected to a 4' free fall. SRL lock and remain