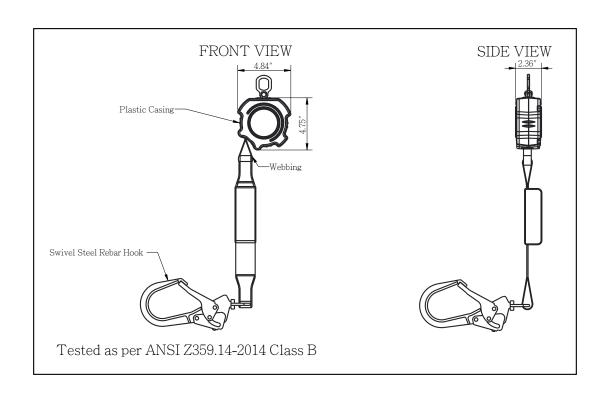

## SRL 8' Lightweight Web with Rebar Hook

8ft. Retractable web, plastic housing, double locking 2-1/4" indicator hook, 1/2" carabiner included. Blue housing. Min breaking strength 3000 lbs. Meets ANSI Z359.14-2014 Class B

Lightest available SRL in its range/class

**PHYSICAL** • Robust & durable plastic casting

**PARAMETERS:** • Technora Webbing with Energy absorber

Steel rebar hook at attachment end

An overhead anchor point should always be used when available. When an overhead anchor point is unavailable, the recommended anchor point should be no greater than 2' below the dorsal D-ring. When the available anchor point is greater than 2' below the

dorsal D-ring, a Palmer Safety Leading Edge SRL should be used.

LENGTH: 8 ft. (Maximum)

**WEBBING:** Material: Technora webbing 13/16" Minimum Breaking Strength: 4500 lbs.