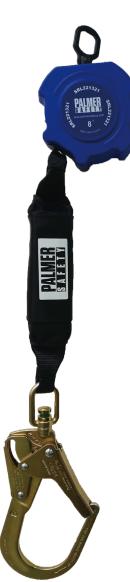

## SRL 8' Lightweight Web with Rebar Hook

8ft. Retractable web, plastic housing, double locking 2-1/4" indicator hook, 1/2" carabiner included. Blue housing. Min breaking strength 3000 lbs. Meets ANSI Z359.14-2014 Class B

Lightest available SRL in its range/class

**PHYSICAL** • Robust & durable plastic casting

**PARAMETERS:** • Technora Webbing with Energy absorber

Steel rebar hook at attachment end

An overhead anchor point should always be used when available. When an overhead anchor point is unavailable, the recommended anchor point should be no greater than 2' below the dorsal D-ring. When the available anchor point is greater than 2' below the