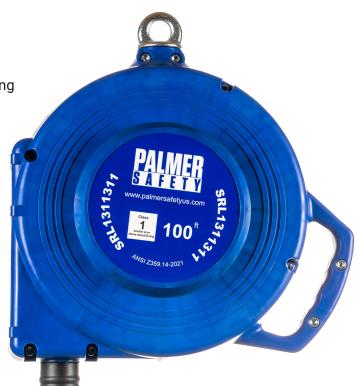

## BEAST™ Series 100' SRL with Small Hook.

BEAST™ Series SRL 100' retractable galvanized cable, swivel top black composite housing, 3/4" load indicator hook, 1/2" carabiner and 50' tagline included. Min breaking strength 3000 lbs. Meets ANSI Z359.14-2021 Class 1.

PHYSICAL PARAMETERS:

Robust & durable plastic casing.Has swivel eye at anchorage end.

Swivel steel snap hook with load indicator at attachment end

Galvanized steel wire rope

LENGTH: 100'

Material: Galvanized steel wire rope

CABLE: diameter of 3/16"

Minimum Breaking Strength: 3300 lbs.

CONFORMS TO: Meets or Exceeds ANSI Z359.14-2021

Class 1

Class

Anchor at or above dorsal D-ring