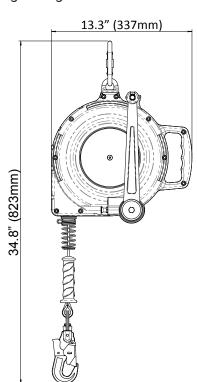

## BEAST™ Series 60' SRL-R with Small Hook

BEAST™ Series 60' SRL-R with galvanized cable, steel casing, swivel top, 3/4" load indicator hook, 1/2" carabiner and tagline included. Min breaking strength 3000 lbs. Meets ANSI Z359.14-2021 Class 1.

· Has swivel eye at anchorage end

 Swivel steel snap hook with load indicator at attachment end

Galvanized steel wire rope

LENGTH: 60'

**PHYSICAL** 

**PARAMETERS:** 

Material: Galvanized steel wire rope diameter of

**CABLE:** 3/16"

Minimum Breaking Strength: 3300 lbs.

**CONFORMS** 

To: Meets or Exceeds ANSI Z359.14-2021 Class 1

WEIGHT: 39.7 lbs.