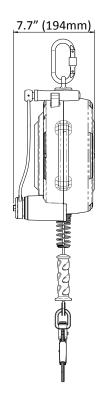

· Has swivel eye at anchorage end

 Swivel steel snap hook with load indicator at attachment end

Galvanized steel wire rope

LENGTH: 60'

**PHYSICAL** 

**PARAMETERS:** 

Material: Galvanized steel wire rope diameter of

**CABLE:** 3/16"

Minimum Breaking Strength: 3300 lbs.

**CONFORMS** 

To: Meets or Exceeds ANSI Z359.14-2021 Class 1

WEIGHT: 39.7 lbs.