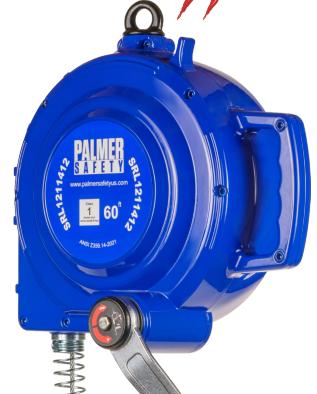

## BEAST™ Series 60' SRL-R with Small Hook

BEAST™ Series 60' SRL-R with galvanized cable, steel casing, swivel top, 3/4" load indicator hook, 1/2" carabiner and tagline included. Min breaking strength 3000 lbs. Meets ANSI Z359.14-2021 Class 1.

 Robust & durable steel casing coupled with hoisting winch to enable easy retrieval of victim

 The locking pin on the side of the casing at the base of the handle allows this dual system to work in independent fall arrest & winch modes