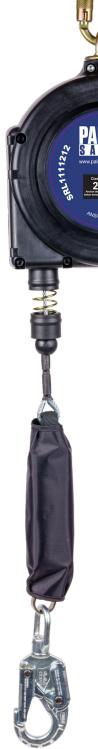

## BEAST EDGE™ Series 50' SRL LE with Small Hook.

BEAST EDGE™ Series 50' leading edge retractable galvanized cable, swivel top composite housing, 3/4" load indicator hook, 1/2" carabiner. Black housing. Min breaking strength 3000 lbs. Meets or Exceeds ANSI Z359.14-2021 Class 2.

· Has swivel eye at anchorage end.

PHYSICAL PARAMETERS:

Swivel steel snap hook with load indicator at attachment end

· Galvanized steel wire rope

 Designed to be used where user needs to work near a potential leading edge.

LENGTH: 50'

CABLE: Material: Galvanized steel wire rope diameter of 7/32"

Minimum Breaking Strength: 3800 lbs.

**CONFORMS** 

Meets or Exceeds ANSI Z359.14-2021 Class 2

**WEIGHT:** 19.53 lbs. ± 0.22 lbs.

Class