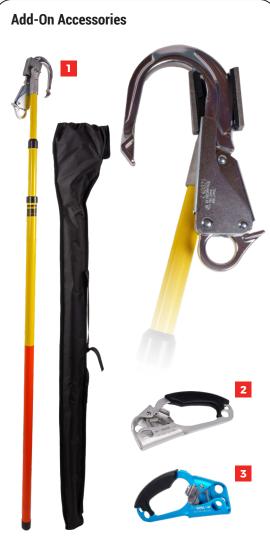

Kit bag

Rope Length: 150 ft.; 30 ft. Working LENGTH:

Length System

**MECHANICAL** ADVANTAGE:

5:1

**WEIGHT:** 22.9 lbs. ± 0.02 lbs.

|   | Part#      | Description                                                                        |
|---|------------|------------------------------------------------------------------------------------|
| 1 | RRDS Pole  | 12' telescopic pole with<br>an aluminum rebar hook.<br>Comes with a carrying case. |
| 2 | Ascender 1 | Rope ascender designed for right hand usage.                                       |
| 3 | Ascender 2 | Rope ascender designed for left hand usage.                                        |