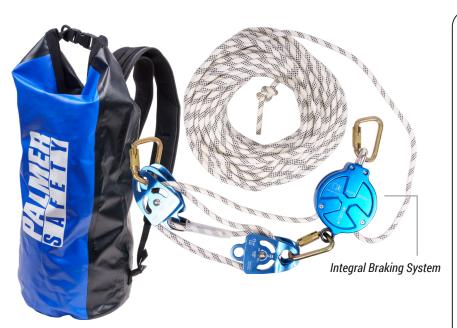

## **Premium Palmer Rescue Kit**

5 to 1 Rescue Kit complete with 150 feet of rope included. With a heavy duty waterproof bag for storage. The kit includes an integral braking system in case of accidental release of rope by rescuer.

MAX CAPACITY: 400 lbs. max

·Backup braking system and pulleys (high-grade anodized aluminum)

•Twist-lock carabiners (steel with 1 in.

(25mm) gate opening) **DESIGN:** 

•Rope lifeline (7/16 in. (11mm) Kernmantle rope; 8,000 lbs. (35.6kN) min. tensile strength)

Kit bag

Rope Length: 150 ft.; 30 ft. Working LENGTH:

Length System

**MECHANICAL** ADVANTAGE:

5:1

**WEIGHT:** 22.9 lbs. ± 0.02 lbs.

|   | Part#      | Description                                                                        |
|---|------------|------------------------------------------------------------------------------------|
| 1 | RRDS Pole  | 12' telescopic pole with<br>an aluminum rebar hook.<br>Comes with a carrying case. |
| 2 | Ascender 1 | Rope ascender designed for right hand usage.                                       |
| 3 | Ascender 2 | Rope ascender designed for left hand usage.                                        |