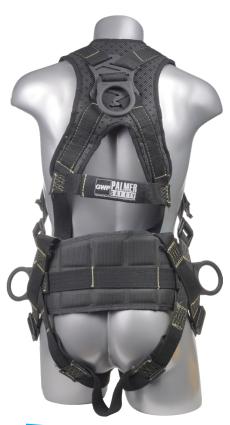

## Stingray™ Series Harness 5pt., FR Dielectric, Back D-Ring, Shoulder And Waist Pads, Positioning Belt with Side D-Rings, Black

Black top, black bottom. Full body harness with 5 point adjustment, dorsal D-ring, Side D-ring with positioning belt, pass though leg straps. All Dielectric hardware. Fall indicators. Flame Resistant. Universal size. Meets or exceeds ANSI Z359.11-2021. A10.32-2012.

**USER CAPACITY:** 130 - 310 lbs.

Flame Resistant, Dielectric

**DESIGN:** Dorsal D-ring, two sides D-rings

Two lanyard parking

Shoulder and Waist Pads

**WEBBING:** Material: Kevlar

Width: 1.73 in. (44mm)

**CONFORMS TO:** Meets or exceeds ANSI Z359.11-2021