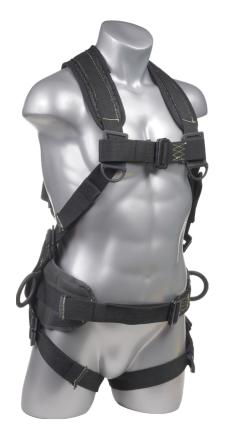

## Stingray™ Series Harness 5pt., FR Dielectric, Back D-Ring, Shoulder And Waist Pads, Positioning Belt with Side D-Rings, Black

Black top, black bottom. Full body harness with 5 point adjustment, dorsal D-ring, Side D-ring with positioning belt, pass though leg straps. All Dielectric hardware. Fall indicators. Flame Resistant. Universal size. Meets or exceeds ANSI Z359.11-2021. A10.32-2012.

**USER CAPACITY:** 130 - 310 lbs.

Flame Resistant, Dielectric

**DESIGN:** Dorsal D-ring, two sides D-rings

Two lanyard parking

Shoulder and Waist Pads

**WEBBING:** Material: Kevlar

Width: 1.73 in. (44mm)

**CONFORMS TO:** Meets or exceeds ANSI Z359.11-2021