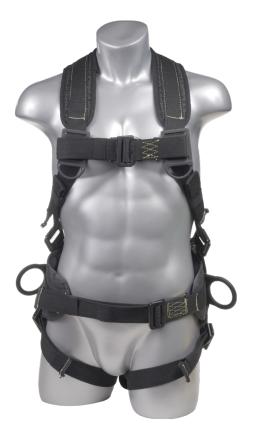

## Stingray™ Series Harness 5pt., FR Dielectric, Back D-Ring, Shoulder And Waist Pads, Positioning Belt with Side D-Rings, Black

Black top, black bottom. Full body harness with 5 point adjustment, dorsal D-ring, Side D-ring with positioning belt, pass though leg straps. All Dielectric hardware. Fall indicators. Flame Resistant. Universal size. Meets or exceeds ANSI Z359.11-2021. A10.32-2012.

**USER CAPACITY:** 130 - 310 lbs.

Flame Resistant, Dielectric

**DESIGN:** Dorsal D-ring, two sides D-rings

Two lanyard parking

Shoulder and Waist Pads

**WEBBING:** Material: Kevlar

Width: 1.73 in. (44mm)

**CONFORMS TO:** Meets or exceeds ANSI Z359.11-2021