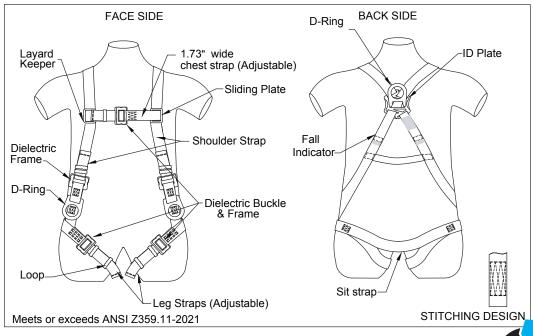

## Stingray™ Series Harness 5pt., Dielectric Hardware, **Back/Side D-Rings, Black**

5 point adjustment harness, dorsal D-ring, pass through leg straps. All Dielectric hardware. Fall Indicators. Universal size. Meets or Exceeds ANSI Z359.11-2021. A10.32-2012.

USER CAPACITY: 130 - 310 lbs.

• 5 Point adjustable full body harness made with FR webbing

• Shoulder and chest straps with Dielectric friction

**DESIGN:** buckles for easy adjustment

· One back Dielectric D-rings for fall arrest • Two Dielectric D-rings at the waist level for

positioning

Material: Polyester

**WEBBING:** Width: 1.73 in.

Breaking Strength: 5000 lbs.

STITCHING

Material: Kevlar THREAD:

METAL Material: Alloy Steel core with reinforced Polymer

**COMPONENTS:** Finish: Black Moulded

CONFORMS TO: Meets or exceeds ANSI Z359.11-2021

WEIGHT: 4.56 lbs.