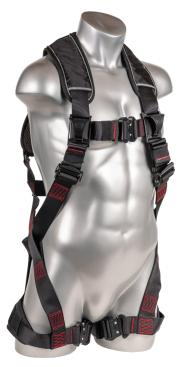

## Akula™ Series Harness 5pt., Padded Back/H-Style Legs, QCB, SRL Back Plate, Black

Black top, black padding, 5 point FBH, QCB all aluminum hardware, padded back sewn in, H-style padded legs sewn in, and SRL back plate. Meets or exceeds ANSI Z359.11-2021. A10.32-2012.

USER CAPACITY: 130 - 420 lbs.

Back dorsal D-Ring for fall arrest

• SRL back plate tunnel for personal self-retracting device

**DESIGN:** • Adjustable shoulder straps for easy adjustment and snug fitting

· Adjustable H-style leg straps for snug fitting

• Two (2) lanyard keepers have been incorporated to store unused leg of the lanyard

WEBBING: Material: Polyester | Width: 1.73 in. | Breaking Strength: 5000 lbs.

STITCHING THREAD: Material: High-tenacity polyester

METAL COMPONENT: Material: All Black Aluminum Hardware

CONFORMS TO: Meets or exceeds ANSI Z359.11-2021

 Part #
 Size

 H225100521
 Universal

 H225100521.XL
 X-Large