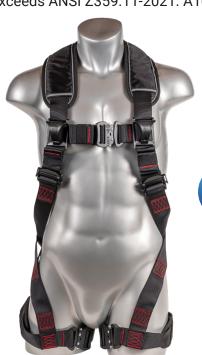

## Akula™ Series Harness 5pt., Padded Back/H-Style Legs, QCB, SRL Back Plate, Black

Black top, black padding, 5 point FBH, QCB all aluminum hardware, padded back sewn in, H-style padded legs sewn in, and SRL back plate. Meets or exceeds ANSI Z359.11-2021. A10.32-2012.

USER CAPACITY: 130 - 420 lbs.

Back dorsal D-Ring for fall arrest

• SRL back plate tunnel for personal self-retracting device

**DESIGN:** • Adjustable shoulder straps for easy adjustment and snug fitting

· Adjustable H-style leg straps for snug fitting

• Two (2) lanyard keepers have been incorporated to store unused leg of the lanyard

WEBBING: Material: Polyester | Width: 1.73 in. | Breaking Strength: 5000 lbs.

STITCHING THREAD: Material: High-tenacity polyester

METAL COMPONENT: Material: All Black Aluminum Hardware

CONFORMS TO: Meets or exceeds ANSI Z359.11-2021

 Part #
 Size

 H225100521
 Universal

 H225100521.XL
 X-Large