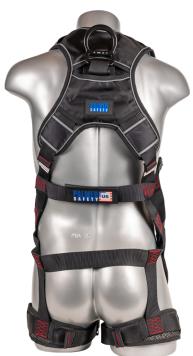

## Akula™ Series Harness 5pt., Padded Back/H-Style Legs, QCB, SRL Back Plate, Black

Black top, black padding, 5 point FBH, QCB all aluminum hardware, padded back sewn in, H-style padded legs sewn in, and SRL back plate. Meets or exceeds ANSI Z359.11-2021. A10.32-2012.

USER CAPACITY: 130 - 420 lbs.

Back dorsal D-Ring for fall arrest

• SRL back plate tunnel for personal self-retracting device

**DESIGN:** • Adjustable shoulder straps for easy adjustment and snug fitting

· Adjustable H-style leg straps for snug fitting

• Two (2) lanyard keepers have been incorporated to store unused leg of the lanyard

WEBBING: Material: Polyester | Width: 1.73 in. | Breaking Strength: 5000 lbs.

STITCHING THREAD: Material: High-tenacity polyester

METAL COMPONENT: Material: All Black Aluminum Hardware

CONFORMS TO: Meets or exceeds ANSI Z359.11-2021

 Part #
 Size

 H225100521
 Universal

 H225100521.XL
 X-Large