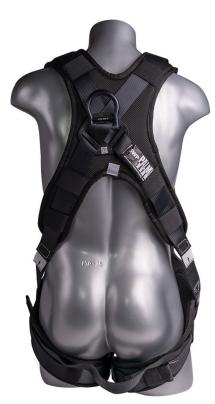

## Harness 5pt., QCB, Padded Back, Back D-ring. Black color

Black Top, 5 point FBH, QCB Chest, All Aluminum Hardware, Reflective Padded Back Sewn In, Padded Grommet Legs, and Dorsal D-ring with SRL Back Plate. Universal size. Meets or Exceeds ANSI Z359.11-2014 A10.32-2013.

USER CAPACITY: 130 - 310 lbs.

Aluminum Quick release buckles for adjustment at shoulder, chest & leg straps. Min.
4000 lbs. strength

**DESIGN:** • Aluminum D-ring at dorsal for fall arrest, Min. 5000 lbs. strength

· Shoulder/Back pad (reflective) & Leg pad

• Two lanyard keepers have been incorporated to store unused leg of the lanyard

WEBBING: Material: Polyester | Width: 1.73 in. ± 0.008 in. (44mm ± 0.2mm)

Breaking Strength: 6500 lbs. (Min.)