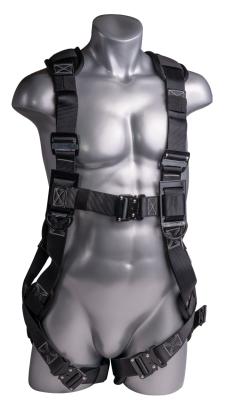

## Harness 5pt., QCB, Padded Back, Back D-ring. Black color

Black Top, 5 point FBH, QCB Chest, All Aluminum Hardware, Reflective Padded Back Sewn In, Padded Grommet Legs, and Dorsal D-ring with SRL Back Plate. Universal size. Meets or Exceeds ANSI Z359.11-2014 A10.32-2013.

USER CAPACITY: 130 - 310 lbs.

Aluminum Quick release buckles for adjustment at shoulder, chest & leg straps. Min.
4000 lbs. strength

**DESIGN:** • Aluminum D-ring at dorsal for fall arrest, Min. 5000 lbs. strength

· Shoulder/Back pad (reflective) & Leg pad

• Two lanyard keepers have been incorporated to store unused leg of the lanyard

WEBBING: Material: Polyester | Width: 1.73 in. ± 0.008 in. (44mm ± 0.2mm)

Breaking Strength: 6500 lbs. (Min.)