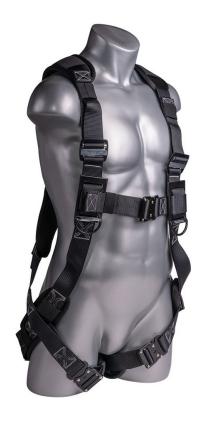

## Harness 5pt., QCB, Padded Back, Back D-ring. Black color

Black Top, 5 point FBH, QCB Chest, All Aluminum Hardware, Reflective Padded Back Sewn In, Padded Grommet Legs, and Dorsal D-ring with SRL Back Plate. Universal size. Meets or Exceeds ANSI Z359.11-2014 A10.32-2013.

USER CAPACITY: 130 - 310 lbs.

Aluminum Quick release buckles for adjustment at shoulder, chest & leg straps. Min.
4000 lbs. strength

**DESIGN:** • Aluminum D-ring at dorsal for fall arrest, Min. 5000 lbs. strength

· Shoulder/Back pad (reflective) & Leg pad

• Two lanyard keepers have been incorporated to store unused leg of the lanyard

WEBBING: Material: Polyester | Width: 1.73 in. ± 0.008 in. (44mm ± 0.2mm)

Breaking Strength: 6500 lbs. (Min.)