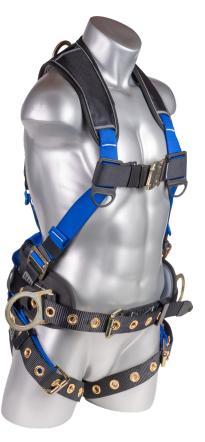

## Harness 5pt. Premium Back Pad w/SRL Loop, QCB Chest, Grommet Leg, Back/Side D rings, & Positioning Belt.

Blue top full body harness with 5 point adjustment, dorsal D-ring, hip D-rings, heavy duty back support connected to webbing/positioning pad connected with tool belt, Black tongue buckle leg straps double stitched. Quick connect chest. Sewn in back pad. SRL Loop. 420 lbs. Meets or Exceeds ANSI Z359.11-2014. A10.32-2012

- · One dorsal attachment D-ring for fall arrest.
- · Adjustable Shoulder straps.

**DESIGN:** 

- Adjustable leg straps.
- Equipped with work positioning belt
- Reflective piping on the shoulder straps
- Premium back pad