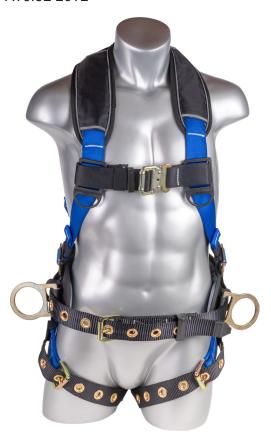

## Harness 5pt. Premium Back Pad w/SRL Loop, QCB Chest, Grommet Leg, Back/Side D rings, & Positioning Belt.

Blue top full body harness with 5 point adjustment, dorsal D-ring, hip D-rings, heavy duty back support connected to webbing/positioning pad connected with tool belt, Black tongue buckle leg straps double stitched. Quick connect chest. Sewn in back pad. SRL Loop. 420 lbs. Meets or Exceeds ANSI Z359.11-2014. A10.32-2012

- · One dorsal attachment D-ring for fall arrest.
- · Adjustable Shoulder straps.

**DESIGN:** 

- Adjustable leg straps.
- Equipped with work positioning belt
- Reflective piping on the shoulder straps
- Premium back pad