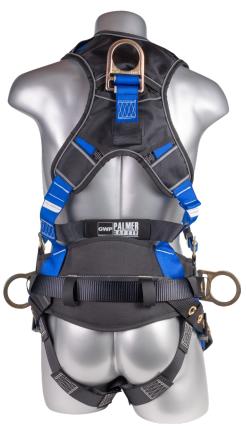

## Harness 5pt. Premium Back Pad w/SRL Loop, QCB Chest, Grommet Leg, Back/Side D rings, & Positioning Belt.

Blue top full body harness with 5 point adjustment, dorsal D-ring, hip D-rings, heavy duty back support connected to webbing/positioning pad connected with tool belt, Black tongue buckle leg straps double stitched. Quick connect chest. Sewn in back pad. SRL Loop. 420 lbs. Meets or Exceeds ANSI Z359.11-2014. A10.32-2012

- · One dorsal attachment D-ring for fall arrest.
- · Adjustable Shoulder straps.

**DESIGN:** 

- Adjustable leg straps.
- Equipped with work positioning belt
- Reflective piping on the shoulder straps
- Premium back pad