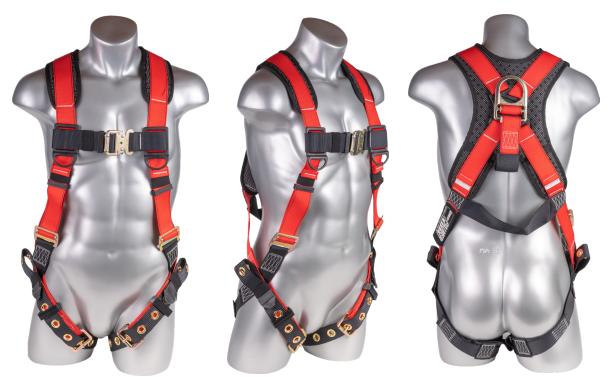

## Hammerhead<sup>™</sup> Series Harness 5pt., Padded Back, QCB Chest, Tongue and Buckle Leg Strap, Back D-Ring and SRL Back Plate, Red

Red top, black bottom. Full body harness with 5 point adjustment, dorsal D-ring, grommet leg straps, fall indicators. Universal size. This is a premium harness with padded shoulder. SRL back plate. Meets or exceeds ANSI Z359.11-2021. A10.32-2012.

## USER CAPACITY: 130 - 310 lbs.

| DESIGN:           | <ul> <li>Steel quick release buckles for adjustment at chest strap, Min. 4000 lbs. strength</li> <li>Spring friction adjusters at shoulder straps</li> <li>Grommet leg straps</li> <li>Shoulder/Back pad sewn in</li> <li>Steel Dorsal D-ring for fall arrest, Min. 5000 lbs. strength</li> <li>Two lanyard keepers have been incorporated to store unused leg of the lanyard</li> </ul> |
|-------------------|------------------------------------------------------------------------------------------------------------------------------------------------------------------------------------------------------------------------------------------------------------------------------------------------------------------------------------------------------------------------------------------|
| WEBBING:          | Material: Polyester   Width: 1.73 in. (44mm)<br>Breaking Strength: 6500 lbs. (Min.)                                                                                                                                                                                                                                                                                                      |
| STITCHING THREAD: | Material: High Tenacity Polyester                                                                                                                                                                                                                                                                                                                                                        |
| METAL COMPONENT:  | Material: Alloy Steel<br>Finish: Silver or Golden Yellow Galvanized                                                                                                                                                                                                                                                                                                                      |
| CONFORMS TO:      | Meets or exceeds ANSI Z359.11-2021                                                                                                                                                                                                                                                                                                                                                       |