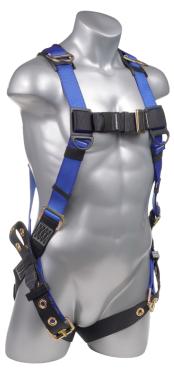

## Mako™ Series Harness 5pt., Back and Shoulder D-Rings, Tongue and Buckle Leg Straps, Blue

Through Chest Buckle, Grommet Leg Straps, Back D-Ring, fall indicators. Meets or exceeds ANSI Z359.11-2021, A10.32-2013.

USER CAPACITY: 130 - 310 lbs.

· One Dorsal D-ring

**DESIGN:** 

Two Shoulder D-ringsTwo lanyard parking

Heavy duty grommet leg straps

Material: Polyester

WEBBING: Width: 1.73 in.

Breaking Strength: 5000 lbs.

STITCHING

THREAD: Material: High-tenacity polyester

**METAL** Material: Alloy Steel

**COMPONENT:** Finish: Silver or Golden Yellow Galvanized

CONFORMS TO: Meets or exceeds ANSI Z359.11-2021

WEIGHT: 3.6 lbs.