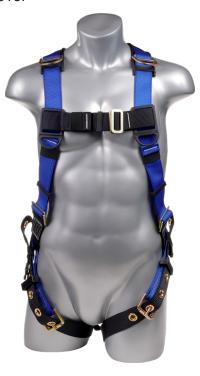

## Mako™ Series Harness 5pt., Back and Shoulder D-Rings, Tongue and Buckle Leg Straps, Blue

Through Chest Buckle, Grommet Leg Straps, Back D-Ring, fall indicators. Meets or exceeds ANSI Z359.11-2021, A10.32-2013.

USER CAPACITY: 130 - 310 lbs.

· One Dorsal D-ring

**DESIGN:** 

Two Shoulder D-ringsTwo lanyard parking

Heavy duty grommet leg straps

Material: Polyester

WEBBING: Width: 1.73 in.

Breaking Strength: 5000 lbs.

STITCHING

THREAD: Material: High-tenacity polyester

**METAL** Material: Alloy Steel

**COMPONENT:** Finish: Silver or Golden Yellow Galvanized

CONFORMS TO: Meets or exceeds ANSI Z359.11-2021

WEIGHT: 3.6 lbs.