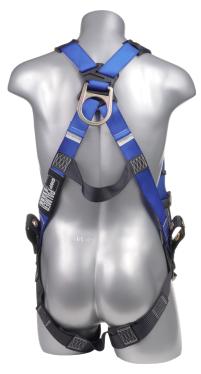

## Mako™ Series Harness 5pt., Back and Shoulder D-Rings, Tongue and Buckle Leg Straps, Blue

Through Chest Buckle, Grommet Leg Straps, Back D-Ring, fall indicators. Meets or exceeds ANSI Z359.11-2021, A10.32-2013.

USER CAPACITY: 130 - 310 lbs.

· One Dorsal D-ring

**DESIGN:** 

Two Shoulder D-ringsTwo lanyard parking

Heavy duty grommet leg straps

Material: Polyester

WEBBING: Width: 1.73 in.

Breaking Strength: 5000 lbs.

STITCHING

THREAD: Material: High-tenacity polyester

**METAL** Material: Alloy Steel

**COMPONENT:** Finish: Silver or Golden Yellow Galvanized

CONFORMS TO: Meets or exceeds ANSI Z359.11-2021

WEIGHT: 3.6 lbs.