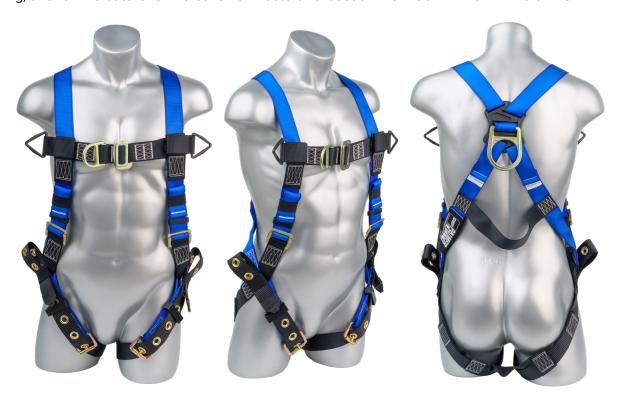

## Mako™ Series Harness 5pt., Front and Back D-Ring, Tongue and Buckle Leg Straps, Blue

Full body harness with 5 point adjustment, blue top, black heavy duty bottom, pass-through chest buckle, grommet leg straps, back D-ring, front D-ring, and fall indicators. Universal size. Meets or exceeds ANSI Z359.11-2021. A10.32-2012.

USER CAPACITY: 130 - 310 lbs.

· Dorsal D-ring and Sternal D-Ring

**DESIGN:** • Two lanyard parking

Heavy duty grommet leg straps

Material: Polyester

WEBBING: Width: 1.73 in.

Breaking Strength: 5000 lbs.

STITCHING

THREAD: Material: High-tenacity polyester

**METAL** Material: Alloy Steel

**COMPONENT:** Finish: Silver or Golden Yellow Galvanized

**CONFORMS TO:** Meets or exceeds ANSI Z359.11-2021