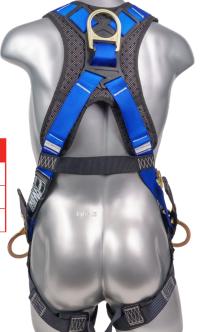

## Hammerhead<sup>™</sup> Series Harness 5pt., Padded Back, QCB Chest, Tongue and Buckle Leg Straps, SRL Back Plate, Side D-Rings, Blue

Blue Top, Black Heavy Duty Bottom with 5 point adjustment, Quick Connect Chest, Grommet Legs, Hip D-Rings, Sewn In Back Pads with SRL Back Plate. Meets or exceeds ANSI Z359.11-2021. A10.32-2012.

## USER CAPACITY: ANSI 310 lbs. up to 420 lbs.

| DESIGN:              | <ul> <li>Full body Harness 5 Point Adjustment Dorsal D-ring</li> <li>SRL Back Plate for easy dual SRL connection</li> <li>Steel Quick Lock Chest; Hip D-rings for positioning</li> <li>Grommeted leg straps</li> </ul> |                |           |
|----------------------|------------------------------------------------------------------------------------------------------------------------------------------------------------------------------------------------------------------------|----------------|-----------|
| WEBBING:             | Material: Polyester<br>Width: 1.73 in.                                                                                                                                                                                 | Part #         | Size      |
|                      |                                                                                                                                                                                                                        | H212101131.SM  | Small     |
|                      | Breaking Strength: 5000 lbs.                                                                                                                                                                                           | H212101131     | Universal |
| STITCHING<br>Thread: |                                                                                                                                                                                                                        | H212101131.2XL | 2X-Large  |
|                      | Material: High-tenacity polyester                                                                                                                                                                                      |                |           |
| MFTAI                | Material: Alloy Steel                                                                                                                                                                                                  |                |           |
|                      | Finish: Silver or Golden Yellow Galvanized                                                                                                                                                                             |                |           |
| CONFORMS TO:         | Meets or exceeds ANSI Z359.11-2021                                                                                                                                                                                     |                |           |