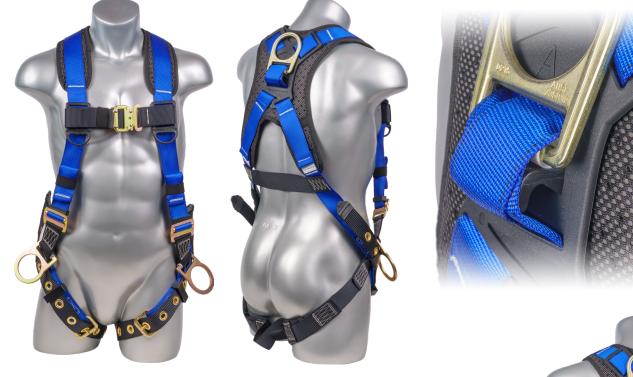

## Hammerhead<sup>™</sup> Series Harness 5pt., Padded Back, QCB Chest, Tongue and Buckle Leg Straps, SRL Back Plate, Side D-Rings, Blue

Blue Top, Black Heavy Duty Bottom with 5 point adjustment, Quick Connect Chest, Grommet Legs, Hip D-Rings, Sewn In Back Pads with SRL Back Plate. Meets or exceeds ANSI Z359.11-2021. A10.32-2012.

## USER CAPACITY: ANSI 310 lbs. up to 420 lbs.

| DESIGN:              | <ul> <li>Full body Harness 5 Point Adjustment Dorsal D-ring</li> <li>SRL Back Plate for easy dual SRL connection</li> <li>Steel Quick Lock Chest; Hip D-rings for positioning</li> <li>Grommeted leg straps</li> </ul> |                |           |
|----------------------|------------------------------------------------------------------------------------------------------------------------------------------------------------------------------------------------------------------------|----------------|-----------|
| WEBBING:             | Material: Polyester<br>Width: 1.73 in.                                                                                                                                                                                 | Part #         | Size      |
|                      |                                                                                                                                                                                                                        | H212101131.SM  | Small     |
|                      | Breaking Strength: 5000 lbs.                                                                                                                                                                                           | H212101131     | Universal |
| STITCHING<br>Thread: |                                                                                                                                                                                                                        | H212101131.2XL | 2X-Large  |
|                      | Material: High-tenacity polyester                                                                                                                                                                                      |                |           |
| MFTAI                | Material: Alloy Steel                                                                                                                                                                                                  |                |           |
|                      | Finish: Silver or Golden Yellow Galvanized                                                                                                                                                                             |                |           |
| CONFORMS TO:         | Meets or exceeds ANSI Z359.11-2021                                                                                                                                                                                     |                |           |