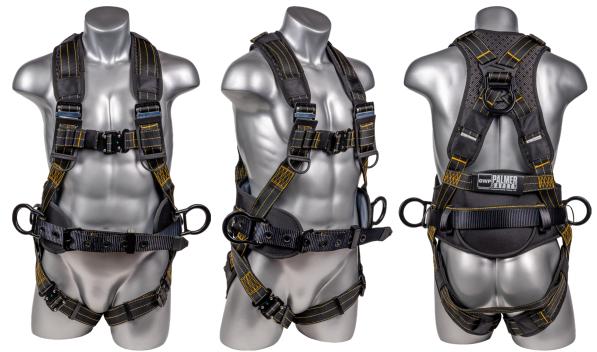

## Hammerhead<sup>™</sup> Series Harness 5pt., Padded Back, Legs and Belt, QCB Chest and Legs, Back/Side D-Rings, Black

5 point harness, QCB, padded back sewn in, padded QCB legs. Positioning belt black. 3 D-rings. Oil and Dust Resistant, fall indicators. Multiple sizes. Meets or exceeds ANSI Z359.11-2021. A10.32-2012.

USER CAPACITY: 130 - 420 lbs.

| DESIGN:              | <ul> <li>One Dorsal D-Ring for fall arrest</li> <li>Adjustable shoulder straps for easy adjustment &amp; Snug fitting</li> <li>Adjustable leg straps for snug fitting</li> <li>Two lanyard keepers have been incorporated to store unused leg of the lanyard</li> <li>Equipped with belt and two side D-rings for work positioning</li> </ul> |                                  |                      |
|----------------------|-----------------------------------------------------------------------------------------------------------------------------------------------------------------------------------------------------------------------------------------------------------------------------------------------------------------------------------------------|----------------------------------|----------------------|
|                      | Material: Polyester   Width: 1.73 in. (44mm)<br>Breaking Strength: 5000 lbs. (Min.)                                                                                                                                                                                                                                                           |                                  |                      |
| STITCHING<br>Thread: | Material: High Tenacity Polyester                                                                                                                                                                                                                                                                                                             |                                  |                      |
| METAL<br>Component:  | Material: Alloy Steel Quick Locks and Aluminum D-Rings                                                                                                                                                                                                                                                                                        | Part #                           | Size                 |
| CONFORMS TO:         | Meets or exceeds ANSI Z359.11-2021                                                                                                                                                                                                                                                                                                            | H212100574                       | Universal            |
| WEIGHT:              | 5.88 lbs                                                                                                                                                                                                                                                                                                                                      | H212100574.2XL<br>H212100574.3XL | 2X-Large<br>3X-Large |