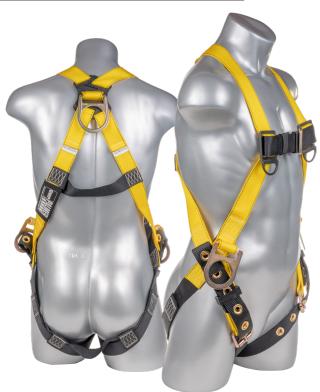

## Harness 3pt., Tongue and Buckle Leg Straps, Back/Side D-Rings, Yellow

Yellow full body harness with 3 point adjustment, dorsal D-ring, hip D-rings, tongue buckle leg straps. Universal size. Meets or exceeds ANSI Z359.11-2021. A10.32-2012.

USER CAPACITY: 130 - 310 lbs.

One dorsal attachment D-ring for fall

arrest

**DESIGN:** • Adjustable Shoulder straps

Adjustable grommeted leg straps

· Two side D-rings for work positioning

Material: Polyester