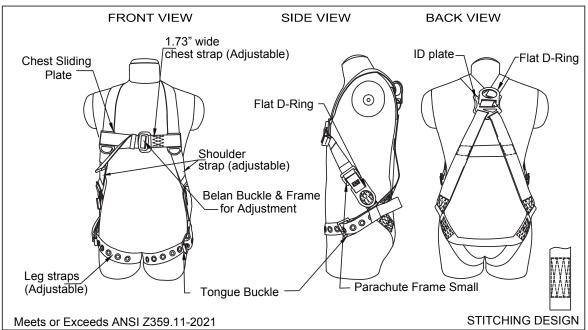

## Harness 3pt., Tongue and Buckle Leg Straps, Back/Side D-Rings, Yellow

Yellow full body harness with 3 point adjustment, dorsal D-ring, hip D-rings, tongue buckle leg straps. Universal size. Meets or exceeds ANSI Z359.11-2021. A10.32-2012.

USER CAPACITY: 130 - 310 lbs.

One dorsal attachment D-ring for fall

arrest

**DESIGN:** • Adjustable Shoulder straps

Adjustable grommeted leg straps

· Two side D-rings for work positioning

Material: Polyester

**WEBBING:** Width: 1.73 in.

Breaking Strength: 5000 lbs.

STITCHING

THREAD: Material: High-tenacity polyester

METAL

Material: Alloy steel

**COMPONENTS:** Plating: Silv

Plating: Silver or golden yellow

galvanized

**CONFORMS TO:** Meets or exceeds ANSI Z359.11-2021

WEIGHT: 3.53 lbs.