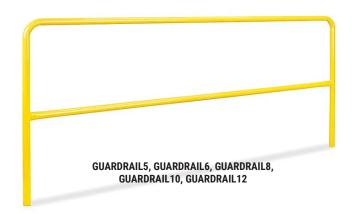

any interruption in a Guardrail System, and at BOTH ends of a continuous Guardrail System. There is no limit on the maximum length of a continuous Guardrail System.

**GUARDRAIL4WBASE** 

| Dove #           | C:                     | Wainba  | Description                                                                                                |
|------------------|------------------------|---------|------------------------------------------------------------------------------------------------------------|
| Part #           | Size                   | Weight  | Description                                                                                                |
| GUARDRAIL5       | 42"H x 5'L             | 27 lbs. | 5' Guardrail                                                                                               |
| GUARDRAIL6       | 42"H x 6'L             | 31 lbs. | 6' Guardrail                                                                                               |
| GUARDRAIL8       | 42"H x 8'L             | 39 lbs. | 8' Guardrail                                                                                               |
| GUARDRAIL10      | 42"H x 10'L            | 47 lbs. | 10' Guardrail                                                                                              |
| GUARDRAIL12      | 42"H x 12'L            | 54 lbs. | 12' Guardrail                                                                                              |
| GUARDRAILKNUCKLE | 8.5"W x 5"H            | 3 lbs.  | Used with Palmer<br>Safety Guardrail<br>System. Galvanized<br>Steel, Complete with<br>a set of two screws. |
| GUARDRAIL2WBASE  | 10"W x 30"L            | 70 lbs. | Guardrail Baseplate<br>2 Way                                                                               |
| GUARDRAIL4WBASE  | 21-1/2"W x<br>21-1/2"L | 77 lbs. | Guardrail Baseplate<br>4 Way                                                                               |