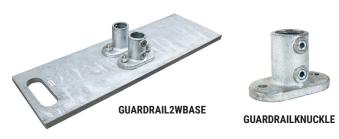

any interruption in a Guardrail System, and at BOTH ends of a continuous Guardrail System. There is no limit on the maximum length of a continuous Guardrail System.

**GUARDRAIL4WBASE** 

| Dove #           | C:                     | Wainba  | Description                                                                                                |
|------------------|------------------------|---------|------------------------------------------------------------------------------------------------------------|
| Part #           | Size                   | Weight  | Description                                                                                                |
| GUARDRAIL5       | 42"H x 5'L             | 27 lbs. | 5' Guardrail                                                                                               |
| GUARDRAIL6       | 42"H x 6'L             | 31 lbs. | 6' Guardrail                                                                                               |
| GUARDRAIL8       | 42"H x 8'L             | 39 lbs. | 8' Guardrail                                                                                               |
| GUARDRAIL10      | 42"H x 10'L            | 47 lbs. | 10' Guardrail                                                                                              |
| GUARDRAIL12      | 42"H x 12'L            | 54 lbs. | 12' Guardrail                                                                                              |
| GUARDRAILKNUCKLE | 8.5"W x 5"H            | 3 lbs.  | Used with Palmer<br>Safety Guardrail<br>System. Galvanized<br>Steel, Complete with<br>a set of two screws. |
| GUARDRAIL2WBASE  | 10"W x 30"L            | 70 lbs. | Guardrail Baseplate<br>2 Way                                                                               |
| GUARDRAIL4WBASE  | 21-1/2"W x<br>21-1/2"L | 77 lbs. | Guardrail Baseplate<br>4 Way                                                                               |