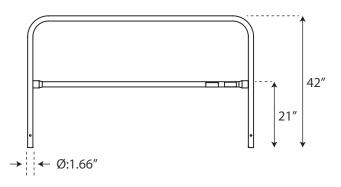

MAXIMUM permitted roof pitch is 1/12 (5°).

Toeboards must be 2" x 4" construction grade lumber. Baseplates must be at least 24" from the edge of any opening or leading edge hazard.

An outrigger is a guardrail installed perpendicular to a continuous run. ALWAYS use outriggers at BOTH ends of

any interruption in a Guardrail System, and at BOTH ends of a continuous Guardrail System. There is no limit on the maximum length of a continuous Guardrail System.

**GUARDRAIL4WBASE** 

| Dove #           | C:                     | Wainba  | Description                                                                                                |
|------------------|------------------------|---------|------------------------------------------------------------------------------------------------------------|
| Part #           | Size                   | Weight  | Description                                                                                                |
| GUARDRAIL5       | 42"H x 5'L             | 27 lbs. | 5' Guardrail                                                                                               |
| GUARDRAIL6       | 42"H x 6'L             | 31 lbs. | 6' Guardrail                                                                                               |
| GUARDRAIL8       | 42"H x 8'L             | 39 lbs. | 8' Guardrail                                                                                               |
| GUARDRAIL10      | 42"H x 10'L            | 47 lbs. | 10' Guardrail                                                                                              |
| GUARDRAIL12      | 42"H x 12'L            | 54 lbs. | 12' Guardrail                                                                                              |
| GUARDRAILKNUCKLE | 8.5"W x 5"H            | 3 lbs.  | Used with Palmer<br>Safety Guardrail<br>System. Galvanized<br>Steel, Complete with<br>a set of two screws. |
| GUARDRAIL2WBASE  | 10"W x 30"L            | 70 lbs. | Guardrail Baseplate<br>2 Way                                                                               |
| GUARDRAIL4WBASE  | 21-1/2"W x<br>21-1/2"L | 77 lbs. | Guardrail Baseplate<br>4 Way                                                                               |