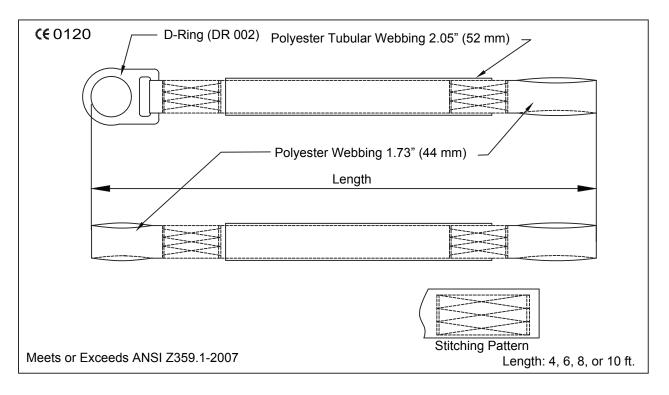

## **Concrete Anchor Strap (Various Lengths)**

Disposable concrete anchor point, strap is attached to a structure capable of supporting 5000 lbs. 1 - 3/4" wide with various length options and large D-Ring or dual loops, full length wear pad. Red strap. Meets or Exceeds ANSI Z359.1-2007 and OSHA.

**DESIGN:** 1.73" wide polyester webbing with one end having a textile loop and the other side a D-ring (DR-002) or another textile loop depending on model.

|                   |                                                                                                                 | Part #    | Length     |
|-------------------|-----------------------------------------------------------------------------------------------------------------|-----------|------------|
| WEBBING:          | Material: Polyester<br>Width: 1.73" ± .04"<br>Breaking Strength: 25 kN (Min)                                    | A4125000  | 4'         |
|                   |                                                                                                                 | A6125000  | 6'         |
|                   |                                                                                                                 | A8125000  | 8'         |
| STITCHING THREAD: | Material: High-tenacity polyester                                                                               | A10125000 | 10'        |
|                   | Color: White                                                                                                    | A4125001  | 4' w/Loop  |
| D-RING:           | Material: Steel<br>Plating: Electro deposited Zinc<br>Finish: Deburred & polished                               | A6125001  | 6' w/Loop  |
|                   |                                                                                                                 | A8125001  | 8' w/Loop  |
|                   |                                                                                                                 | A10125001 | 10' w/Loop |
|                   | Ototic Otoco athe 10 bbl for 0 Minute a                                                                         | A12125001 | 12' w/Loop |
|                   | Static Strength: 10 kN for 3 Minutes<br>Dynamic Strength: Free fall from 8.2 ft. height with test mass 220 lbs. |           |            |