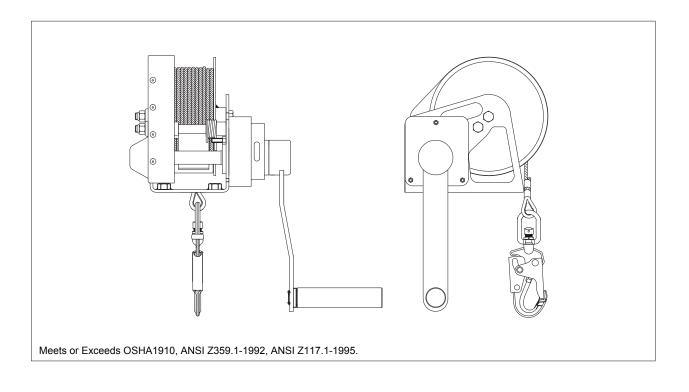

## **Confined Space Winch**

Confined Space Winch, galvanized cable, 3/4" hook. Max load 300 lbs. Personal or material. Meets or Exceeds ANSI Z359.1-1992, ANSI Z117. 1-1995.

- Material or man lifting rescue winch.
- Mounting plate having four bolts for mounting to Davit Arm with use of specialized brackets.

DESIGN: •

- Galvanized steel wire rope of 3/16" & length of 60' maximum.
- Equipped with Swivel Steel Snap Hook (PN 144 as per ANSI Z359.12-2009 gate strength 3600 lbs.) as connector.
- Handle rotating mechanism for lifting or lowering.

**BODY:** Material: Galvanized steel

## RATED LOAD CAPACITY: 300 lbs.

VITAL TEST COMPLIANCE: Static Strength: Tested at 3100 lbs.

**WEIGHT:** 20.61 lbs. ± 0.02 lbs.