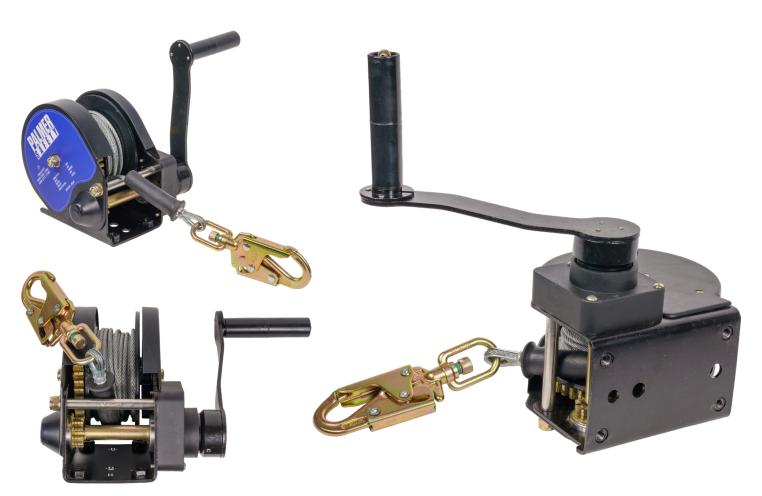

## **Confined Space Winch**

Confined Space Winch, galvanized cable, 3/4" hook. Max load 300 lbs. Personnel or material. Meets or Exceeds ANSI Z359.1-1992, ANSI Z117. 1-1995.

Material or man lifting rescue winch.

• Galvanized steel wire rope of 3/16" & length of 60' maximum.

**DESIGN:** • Equipped with Swivel Steel Snap Hook (as per ANSI Z359.12-2009 gate strength 3600 lbs.) as connector.

· Handle rotating mechanism for lifting or lowering.

**BODY:** Material: Galvanized steel

RATED LOAD CAPACITY: 300 lbs.

VITAL TEST COMPLIANCE: Static Strength: Tested at 3100 lbs.

WEIGHT: 20.61 lbs. ± 0.02 lbs.