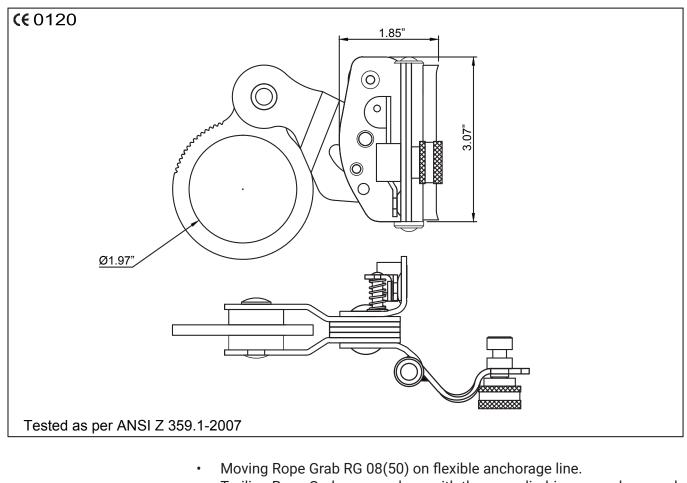

## Rope Grab 5/8" diameter.

5/8" Large Bail Yellow Chromate Finish Rope Grab. Meets or exceeds ANSI Z359.1-2007.

- Trailing Rope Grab moves along with the user climbing up or down and locks in case of a fall.
- **DESIGN:** Capable of using on 0.47 in. diameter Kernmantle Rope.
  - Capable of using on 0.55 in. diameter & 0.63 in. diameter twisted rope.
    - Galvanized sheet openable rope grab with a unique anti-panic feature
    - and a connecting eye of 1.97 in. diameter.

**MATERIAL:** High strength alloy steel

## FINISH: Yellow chromate

## MINIMUMBREAKINGSTRENGTH: 15 kN

**WEIGHT:** 1.21 lbs. ± 0.02 lbs.