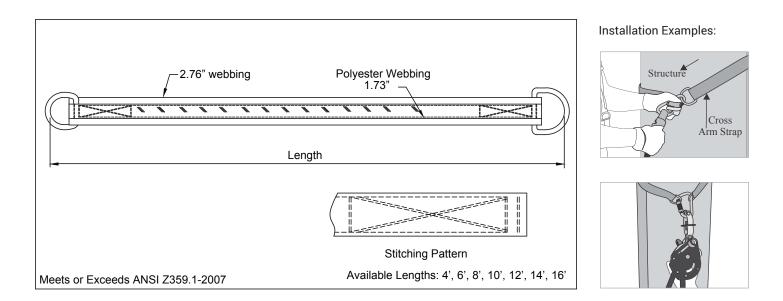

## Anchor Cross Arm Strap (Various Lengths)

3" strap in various lengths with large D-ring pass-through and small D-ring. Meets or Exceeds ANSI Z359.1-2007 and OSHA.

| DESIGN:                   | 1.73 in. wide polyester webbing stitched with 2.76 in. webbing on the back for extra protection.                          |         |        |
|---------------------------|---------------------------------------------------------------------------------------------------------------------------|---------|--------|
| WEBBING:                  | Material: Polyester<br>Width: 1.73 in. ± 0.04 in. and 2.76 in. ± 0.04 in.<br>Breaking Strength: 5000 lbs.                 |         |        |
| STITCHING THREAD:         | Material: High-tenacity polyester                                                                                         |         |        |
| METAL COMPONENT:          | Material: Alloy Steel<br>Finish: Golden Yellow Galvanized<br>Breaking Strength: 5000 lbs.                                 | Part #  | Length |
|                           |                                                                                                                           | A48806  | 4'     |
|                           |                                                                                                                           | A72806  | 6'     |
| VITAL TEST<br>Compliance: | Static Strength: 18 kN for 3 Minutes<br>Dynamic Strength: Free fall from 4.92 ft. height<br>with test mass of 220.46 lbs. | A96806  | 8'     |
|                           |                                                                                                                           | A120806 | 10′    |
|                           |                                                                                                                           | A144806 | 12'    |
| WEIGHT:                   | 3.28 ft.: 0.99 lbs. ± 0.02 lbs.<br>4.92 ft.: 1.10 lbs. ± 0.02 lbs.<br>6.56 ft.: 1.21 lbs. ± 0.02 lbs.                     | A168806 | 14'    |
|                           |                                                                                                                           | A192806 | 16'    |