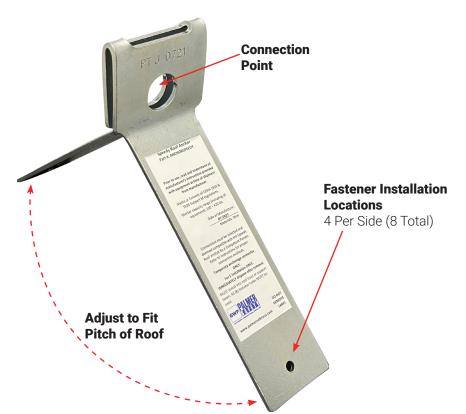

## **ANCHORSPEEDY**

The ANCHORSPEEDY by Palmer Safety is an anchorage connector that can be conveniently disposed of after use. It is specially designed to fit a range of wood roof pitches and meets all relevant OSHA regulations. Installing and removing the ANCHORSPEEDY is easy and hassle-free. Simply adjust it to fit over the roof ridge of your choice and use all the installation holes to nail it into the roof truss.

**CAPACITY:** 1 user: 130 – 420 lbs. (including all clothing, tools, and equipment)

| DESIGN:                | <ul> <li>Lightweight and durable</li> <li>Easy to Install</li> <li>Length: 16"</li> <li>One-time use only. Must be disposed of after one installation.</li> </ul>                       |
|------------------------|-----------------------------------------------------------------------------------------------------------------------------------------------------------------------------------------|
| MATERIAL:              | Steel                                                                                                                                                                                   |
|                        | Wood: 3½" (must include truss or other equivalent structural support beam). Do not install on any other substrate material.                                                             |
| COMPATIBLE ROOF PITCH: | <ul> <li>Installed over roof peak: 0/12 - 12/12.</li> <li>Installed on flat surface: 0/12 - vertical/sheer. Never install past sheer (such as on underside of beam or slab).</li> </ul> |
| FASTENER REQUIREMENTS: | 16d nails (qty. 8). Do not install with fasteners other than nails.                                                                                                                     |
| CONFORM TO NORM:       | Meets or Exceeds OSHA 1910.140, OSHA 1926.502                                                                                                                                           |
| WEIGHT                 | 1 lbs                                                                                                                                                                                   |