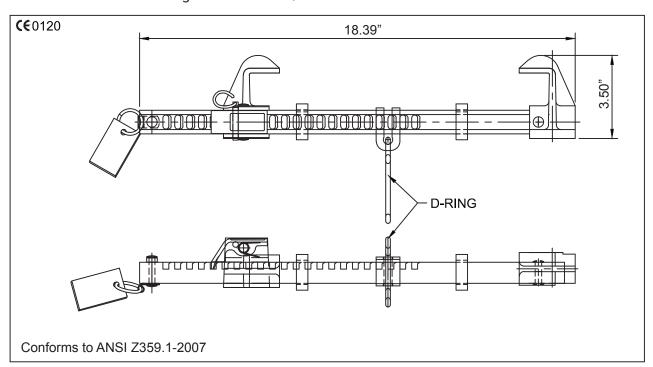

## **Anchor Sliding Beamer**

Super Slider 5,000 lb. Beam Anchor. A removable and reusable sliding I-beam anchor. Easy to install and remove. This anchor connector is designed to easily glide along the beam while trailing the worker. Adjustable from 3"-12" with a minimum fl ange thickness of 1/4".

Anchor capable of being installed on flange of beams. Adjustment of the jaw to DESIGN:

variable positions enables it to be installed to varying flange widths.

**MAX USER** 310-lbs / 140kg **WEIGHT:** 

STRENGTH: 5000 lbs.

**COMPATIBLE WITH** 3.54 in. **MINFLANGEWIDTH:** 

**COMPATIBLE WITH** 13.39 in. **MAXFLANGEWIDTH:** 

MATERIAL: Aluminum / Yellow Chromate Steel

**SYSTEMSTRENGTH:** Greater than 23 kN (5000 lbs.)

**CONFORM TO THE** Meets or exceeds ANSI Z359.1, OSHA 1926.502 NORM: