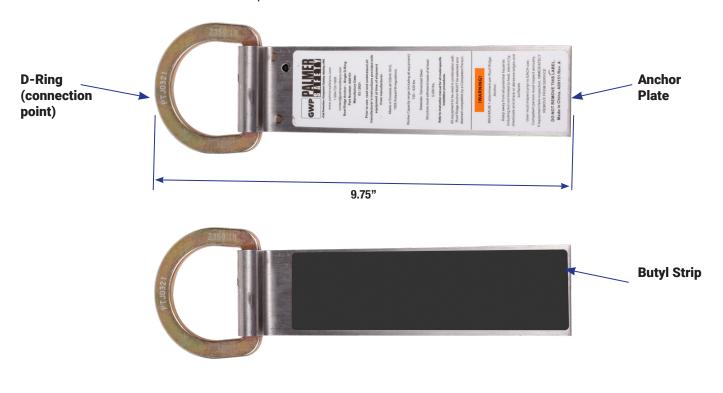

## **Anchor Roof Ridge Single**

Roof Ridge Anchor. Galvanized Steel with single stamped D-ring. Minimum breaking strength is 5000 lbs. Meets or Exceeds ANSI Z359.18-2017, A10.32-2012.

CAPACITY: Maximum 1 connection per anchor

Worker Weight Range: 130 – 420 lbs. including all tools and equipment

Stainless and zinc-plated steel construction for longevity

**DESIGN:** • Butyl strip provided to help seal holes for permanent installation

Suitable for metal roof installation

**OVERALL LENGTH:** 9.75 in.

MATERIAL: Butyl, Stainless Steel, Galvanized steel

MINIMUM BREAKING STRENGTH: 5000 lbs.

CONFORM TO NORM: Meets or Exceeds ANSI Z359.18-2017, A10.32-2012.