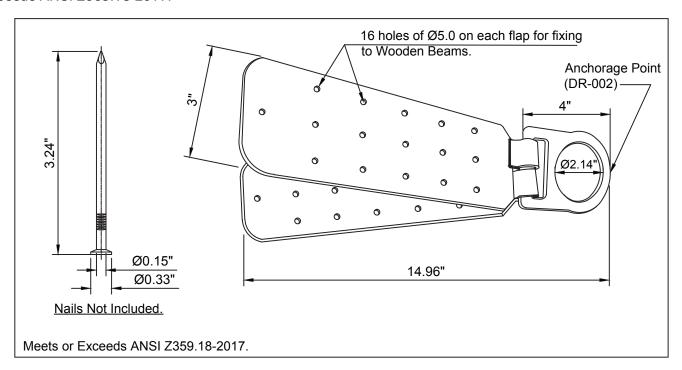

## **Reusable Roof Anchor**

Reusable Roof Anchor. Galvanized Steel with stamped D-ring. Min breaking strength 5000 lbs. Meets or Exceeds ANSI Z359.18-2017.

 An ideal anchorage device to be fixed on wooden beams used in roofing.

**DESIGN:** 

Consists of two steel flaps each having 16 holes which can be fitted on the two sides of a wooden beam by means of nails inserted in the holes.

The D-ring can be safely used as an anchor point.

MATERIAL: High strength alloy steel

FINISH: Powder coated or Zinc plated

MINIMUM BREAKING STRENGTH: 5000 lbs.

**WEIGHT:** 2.39 lbs. ± 0.02 lbs.