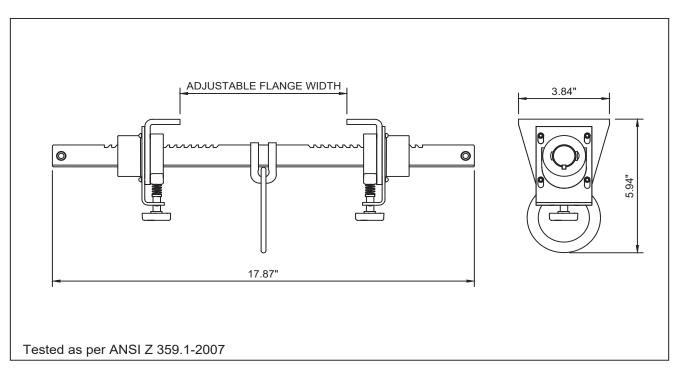

## **TECHNICAL**SPECIFICATIONS

## **BEAM ANCHOR TROLLEY**

I-beam Trolley adjustable 3.54" to 11.41" made of Aluminum and Stainless Steel.

- Anchor connector installed on fl ange of beams.
- **DESIGN:** Adjustment to variable positions enables it to be installed to varying fl ange widths.
  - Glides smoothly along the beam and provide horizontal mobility.

MATERIAL: Aluminum Alloy & Stainless steel.

| SYSTEM<br>STRENGTH:     | Greater than 5000 lbs.           |
|-------------------------|----------------------------------|
| CONFORM TO THE<br>NORM: | Meets or exeeds ANSI Z359.1-2007 |
|                         |                                  |