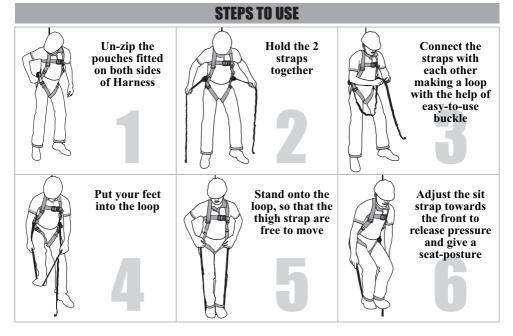

## Care by Palmer Safety even after a Fall !

Avoid the effects of Suspension Trauma with the use of Palmer Safety Suspension Intolerance Strap.

- Extremely effective, specially designed to help relieve the negative effects of Suspention Trauma.
- Compact and Light-weight. Does not hamper the activity of worker while at work.
- Allow the suspended worker to stand up in his harness to relieve pressure.
- Easy to attach to the Harness with the help of the textile loop and velcro provided.
- Easy deployment, operation is fool-prrof.