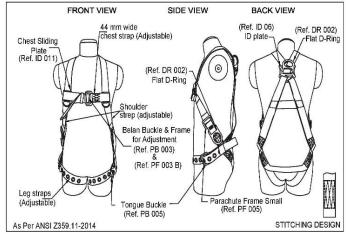

## **Inspection Details:**

1. Labels/Tags

3. Stitching

2. Webbing

4. Hardware