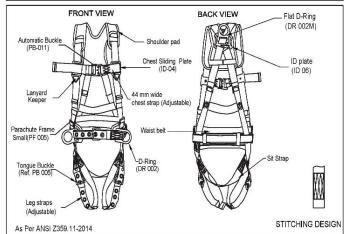

## **Inspection Details:**

1. Labels/Tags

3. Stitching

2. Webbing

4. Hardware