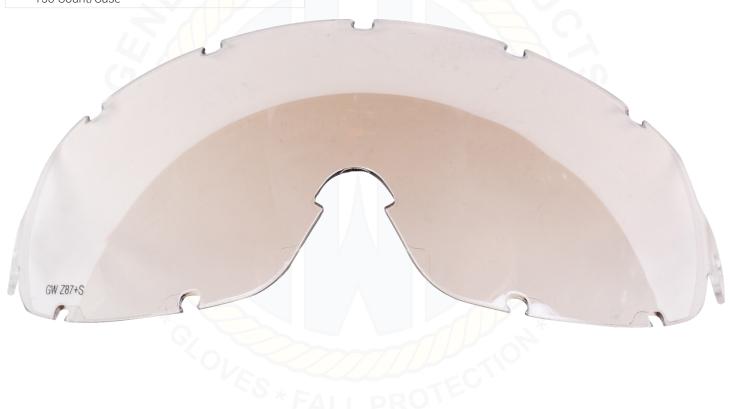

## **PS363 Lens**

Part #: SG363GI/OLENS

## KEY FEATURES

- Replacement Lens, Indoor/Outdoor
- Anti-Scratch/Fog
- High Impact
- 99.99% UV Protective
- 25 Count/Inner Box
- 150 Count/Case

Specifications are subject to change without notice. General Work Products makes no warranties to the use for a specific use or installation of products referred to, no guarantee of satisfactory results from reliance upon contained information or recommendations and disclaims all liability for resulting loss or damage. General Work Products recommends installing the herein specified products in accordance with ANSI A-10-11-1989 and OSHA 1926.502 or all applicable local, state or federal requirements. Correct installation is the sole responsibility of the user/installer.