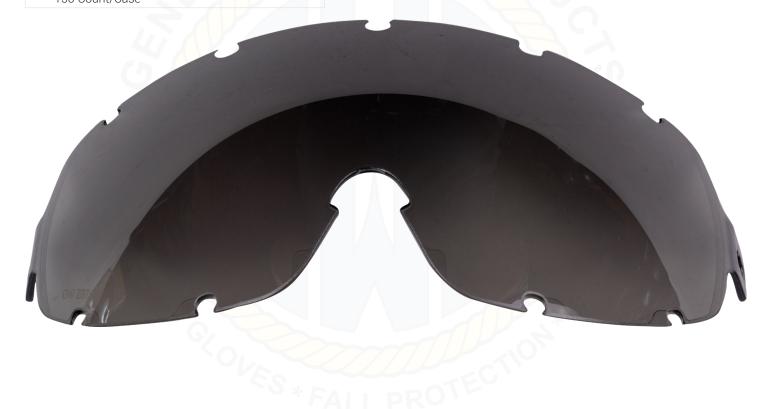

## **PS363 Lens**

Part #: SG363GGREYLENS

## **KEY FEATURES**

- Replacement Lens, Grey
- Anti-Scratch/Fog
- High Impact
- 99.99% UV Protective
- 25 Count/Inner Box
- 150 Count/Case

Specifications are subject to change without notice. General Work Products makes no warranties to the use for a specific use or installation of products referred to, no guarantee of satisfactory results from reliance upon contained information or recommendations and disclaims all liability for resulting loss or damage. General Work Products recommends installing the herein specified products in accordance with ANSI A-10-11-1989 and OSHA 1926.502 or all applicable local, state or federal requirements. Correct installation is the sole responsibility of the user/installer.