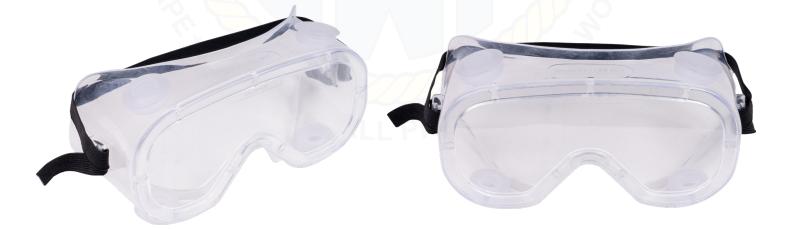

## **PS320 Clear Lens Lab Goggle**

## Part #: SG320CLEAR

Our PS320 clear lens safety laboratory goggle is purposely manufactured to provide lightweight and clear see through body to minimize the loss of peripheral vision. In addition, these goggles make a comfortable fit over prescription eye wear and include indirect vents to limit the passage of liquid splash. Meets or exceeds ANSI Z87.1-2015.

## **KEY FEATURES**

- Meets or exceeds ANSI Z87.1-2015
- Meets Droplet and Splash Hazard section 9.17 of the ISEA/ANSI Standard
- Provides wide, unobstructed field of vision
- 99.99% UV Protective
- High Impact Lens
- Indirect Vents
- Elastic Headband
- Perfect for General Manufacturing