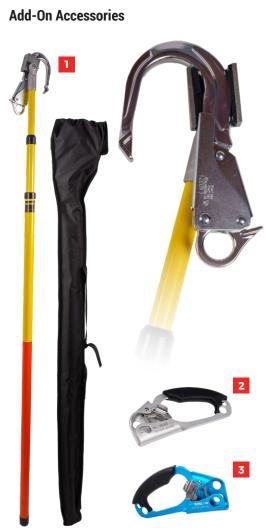

Length System

**MECHANICAL ADVANTAGE:** 

4:1

**WEIGHT:** 17.6 lbs. ± 0.02 lbs.

|   | Part#      | Description                                                                        |
|---|------------|------------------------------------------------------------------------------------|
| 1 | RRDS Pole  | 12' telescopic pole with<br>an aluminum rebar hook.<br>Comes with a carrying case. |
| 2 | Ascender 1 | Rope ascender designed for right hand usage.                                       |
| 3 | Ascender 2 | Rope ascender designed for left hand usage.                                        |