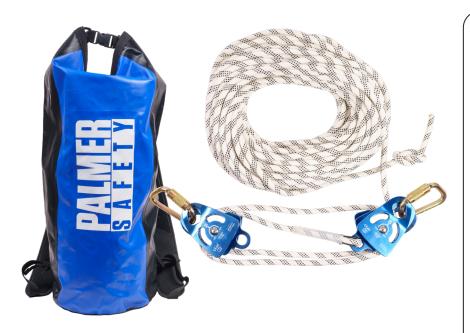

## **Standard Palmer Rescue Kit**

4 to 1 Rescue Kit complete with 150 feet of rope included. With a heavy duty waterproof bag for storage.

MAX CAPACITY: 310 lbs. max

·Pulleys (high-grade anodized aluminum)

•Twist-lock carabiners (steel with 1 in.

(25mm) gate opening) **DESIGN:** 

•Rope lifeline (7/16 in. (11mm) Kernmantle rope; 8,000 lbs. (35.6kN)

min. tensile strength)

·Kit bag

Rope Length: 150 ft.; 40 ft. Working LENGTH:

Length System

**MECHANICAL ADVANTAGE:** 

4:1

**WEIGHT:** 17.6 lbs. ± 0.02 lbs.

|   | Part#      | Description                                                                        |
|---|------------|------------------------------------------------------------------------------------|
| 1 | RRDS Pole  | 12' telescopic pole with<br>an aluminum rebar hook.<br>Comes with a carrying case. |
| 2 | Ascender 1 | Rope ascender designed for right hand usage.                                       |
| 3 | Ascender 2 | Rope ascender designed for left hand usage.                                        |