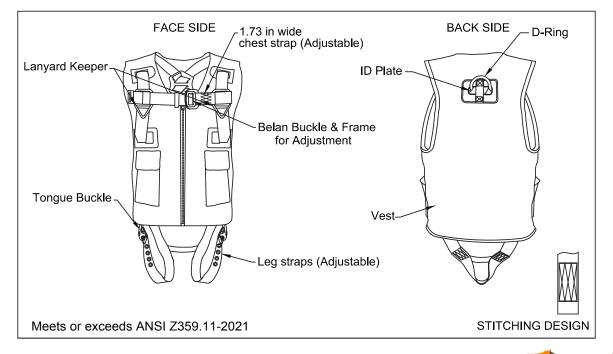

## Stingray<sup>™</sup> Series 3pt. Harness/Vest Combo, Tongue & Buckle Leg Straps, Back D-Ring, Orange

Vest 3 point full body harness, back D-ring, orange vest. Fall Indicators. Universal size. Meets or Exceeds ANSI Z359.11-2021. A10.32-2012.

USER CAPACITY: 130 - 310 lbs.

|                      | Dorsal D-ring for fall arrest                                                                                                                                                            |            |
|----------------------|------------------------------------------------------------------------------------------------------------------------------------------------------------------------------------------|------------|
| DESIGN:              | <ul> <li>Adjustable leg &amp; chest straps</li> <li>Vest is made up of Poly-cotton</li> <li>Multi pockets available in vest</li> <li>Grometted leg straps with tonuge buckles</li> </ul> |            |
| WEBBING:             | Material: Polyester<br>Width: 1.73 in.<br>Breaking Strength: 5000 lbs.                                                                                                                   |            |
| STITCHING<br>THREAD: | Material: High-tenacity polyester                                                                                                                                                        | 1 Constant |
|                      | Material: Alloy Steel<br>Finish: Silver or Golden Yellow Galvanized                                                                                                                      |            |
| CONFORMS TO:         | Meets or exceeds ANSI Z359.11-2021                                                                                                                                                       |            |
| WEIGHT:              | 4.21 lbs.                                                                                                                                                                                | - <b>-</b> |