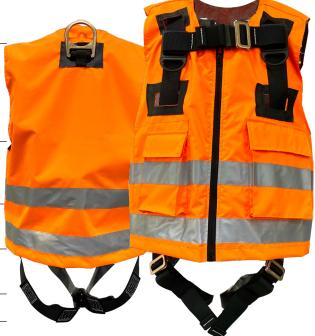

## Stingray<sup>™</sup> Series 3pt. Harness/Vest Combo, Tongue & Buckle Leg Straps, Back D-Ring, Orange

Vest 3 point full body harness, back D-ring, orange vest. Fall Indicators. Universal size. Meets or Exceeds ANSI Z359.11-2021. A10.32-2012.

USER CAPACITY: 130 - 310 lbs.

|                      | Dorsal D-ring for fall arrest                                                                                                                                                            |            |
|----------------------|------------------------------------------------------------------------------------------------------------------------------------------------------------------------------------------|------------|
| DESIGN:              | <ul> <li>Adjustable leg &amp; chest straps</li> <li>Vest is made up of Poly-cotton</li> <li>Multi pockets available in vest</li> <li>Grometted leg straps with tonuge buckles</li> </ul> |            |
| WEBBING:             | Material: Polyester<br>Width: 1.73 in.<br>Breaking Strength: 5000 lbs.                                                                                                                   |            |
| STITCHING<br>THREAD: | Material: High-tenacity polyester                                                                                                                                                        | 1 Constant |
|                      | Material: Alloy Steel<br>Finish: Silver or Golden Yellow Galvanized                                                                                                                      |            |
| CONFORMS TO:         | Meets or exceeds ANSI Z359.11-2021                                                                                                                                                       |            |
| WEIGHT:              | 4.21 lbs.                                                                                                                                                                                | - <b>-</b> |