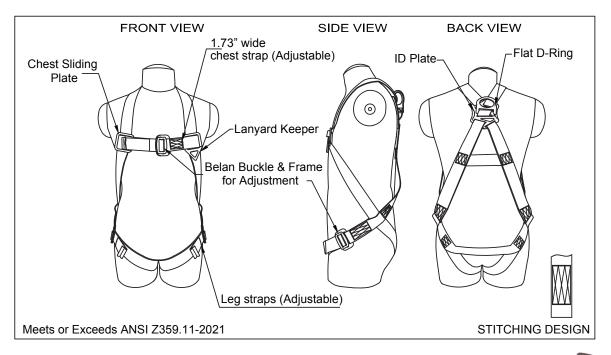

## Harness 3pt., Pass-Thru Legs, Back D-Ring, Yellow

Yellow full body harness with 3 point adjustment, dorsal D-ring, adjustable mating buckle leg straps. Universal size. Meets or exceeds ANSI Z359.11-2021. A10.32-2012.

## USER CAPACITY: 130 - 310 lbs.

| DESIGN:              | <ul> <li>One dorsal attachment D-ring for fall<br/>arrest</li> <li>Adjustable leg straps</li> </ul> |
|----------------------|-----------------------------------------------------------------------------------------------------|
| WEBBING:             | Material: Polyester<br>Width: 1.73 in.<br>Breaking Strength: 5000 lbs.                              |
| STITCHING<br>Thread: | Material: High-tenacity polyester                                                                   |
| METAL<br>COMPONENT:  | Material: Alloy Steel<br>Finish: Silver or Golden Yellow<br>Galvanized                              |
| CONFORMS TO:         | Meets or exceeds ANSI Z359.11-2021                                                                  |