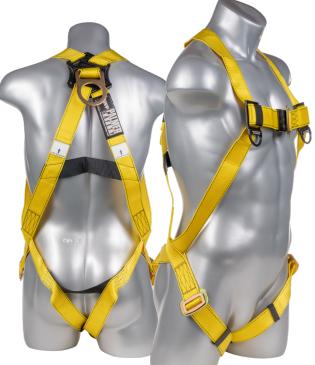

## Harness 3pt., Pass-Thru Legs, Back D-Ring, Yellow

Yellow full body harness with 3 point adjustment, dorsal D-ring, adjustable mating buckle leg straps. Universal size. Meets or exceeds ANSI Z359.11-2021. A10.32-2012.